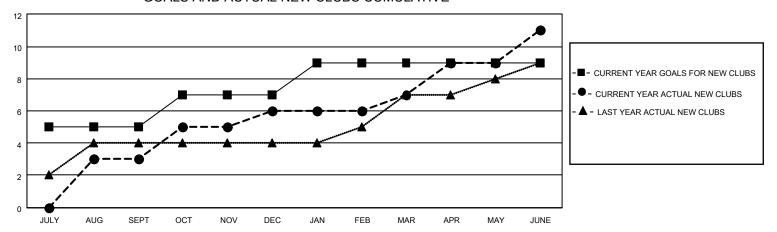

## GOALS AND ACTUAL NEW CLUBS CUMULATIVE

## MONTHLY MEMBERSHIP PROGRESS REPORT

LOCATION REP OF SRI LANKA

District 306 B1

| Results | as | of: | 6/30/2023 |  |
|---------|----|-----|-----------|--|
|         |    |     |           |  |

| Clubs         |               |             |               | Members       |                        |                         |                                                    |
|---------------|---------------|-------------|---------------|---------------|------------------------|-------------------------|----------------------------------------------------|
|               | RESULTS FOR   | R 2022-2023 |               |               | RESULTS F              | OR 2022-2023            |                                                    |
| QUARTER       | NEW CLUB GOAL | NEW CLUBS   | DROPPED CLUBS | QUARTER MEME  | BER GROWTH NET<br>GOAL | MEMBER GROWTH<br>ACTUAL | DROPPED<br>MEMBERS ACTUAL<br>(including transfers) |
| JULY/AUG/SEPT | 5             | 3           | 0             | JULY/AUG/SEPT | 40                     | 144                     | 90                                                 |
| OCT/NOV/DEC   | 2             | 3           | 0             | OCT/NOV/DEC   | 60                     | 201                     | 55                                                 |
| JAN/FEB/MAR   | 2             | 1           | 0             | JAN/FEB/MAR   | 80                     | 99                      | 37                                                 |
| APR/MAY/JUNE  | 0             | 4           | 0             | APR/MAY/JUNE  | 50                     | 212                     | 259                                                |