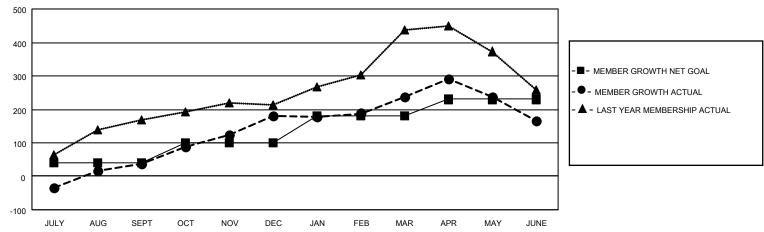

## GOALS AND ACTUAL MEMBERS CUMULATIVE

| DROPPED CLUBS: 0 |     | 76 CLUBS OF 106 ADDED 1 OR<br>MORE NEW MEMBERS | GENDER DISTRIBUTION       |                |  |
|------------------|-----|------------------------------------------------|---------------------------|----------------|--|
|                  |     | WORE NEW WEINBERS                              | MALE                      | 2,230 (74.66%) |  |
|                  |     |                                                | FEMALE                    | 757 (25.34%)   |  |
| DROPPED MEMBERS  |     |                                                | NON BINARY                | 0 (0.00%)      |  |
|                  |     |                                                | PREFER NOT TO ANSWER      | 0 (0.00%)      |  |
| DECEASED         | 24  |                                                |                           |                |  |
| CLUB CANCELLED   | 0   | CLICK HERE FOR CUMULATIVE                      | TOTAL FAMILY UNIT MEMBERS | 1,006          |  |
| OTHER            | 417 | MEMBERSHIP DATA                                |                           |                |  |
| TOTAL            | 441 |                                                | FAMILY MEMBERS PAYING HAI | _F DUES 550    |  |
|                  |     |                                                |                           |                |  |

## MONTHLY MEMBERSHIP PROGRESS REPORT

LOCATION REP OF SRI LANKA

District 306 B1

| Results | as | of: | 6/30/2023 |  |
|---------|----|-----|-----------|--|
|         |    |     |           |  |

| Clubs         |               |             |               | Members       |                        |                         |                                                    |
|---------------|---------------|-------------|---------------|---------------|------------------------|-------------------------|----------------------------------------------------|
|               | RESULTS FOR   | R 2022-2023 |               |               | RESULTS F              | OR 2022-2023            |                                                    |
| QUARTER       | NEW CLUB GOAL | NEW CLUBS   | DROPPED CLUBS | QUARTER MEME  | BER GROWTH NET<br>GOAL | MEMBER GROWTH<br>ACTUAL | DROPPED<br>MEMBERS ACTUAL<br>(including transfers) |
| JULY/AUG/SEPT | 5             | 3           | 0             | JULY/AUG/SEPT | 40                     | 144                     | 90                                                 |
| OCT/NOV/DEC   | 2             | 3           | 0             | OCT/NOV/DEC   | 60                     | 201                     | 55                                                 |
| JAN/FEB/MAR   | 2             | 1           | 0             | JAN/FEB/MAR   | 80                     | 99                      | 37                                                 |
| APR/MAY/JUNE  | 0             | 4           | 0             | APR/MAY/JUNE  | 50                     | 212                     | 259                                                |